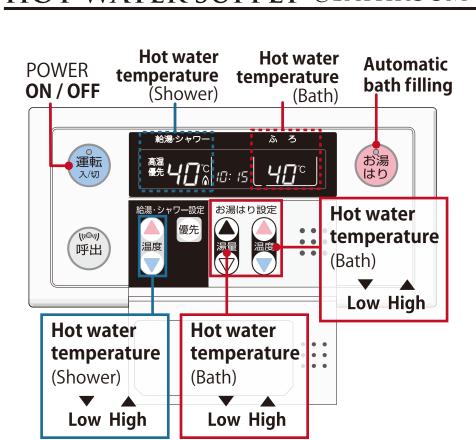

# HOT WATER SUPPLY @BATHROOM

- Please do not turn off the power of the hot water supply at any time (when switched on you will see two temperature figures).

  The two remote control panels in the bathroom and the hallway are fully synchronized.

   If you turn off the power on either remote control panel, there
  - will be no hot water available in the entire house.If somebody is in the bathroom, only this person should adjust
  - the temperature settings.

# Press the 'Automatic bath filling' button.

How to use the Automatic bath filling

"お湯張り" ボタン押す お湯はり When the audio guidance is played, press the tap

**PUSH** 

「給湯栓を開けてください」という音声が流れたら 浴槽のお湯の蛇口を開けてお湯を出す

down to release the hot water.

When the hot water stops, return the tap to its

original position. お湯が止まったら、蛇口を閉めてください

- 4 -