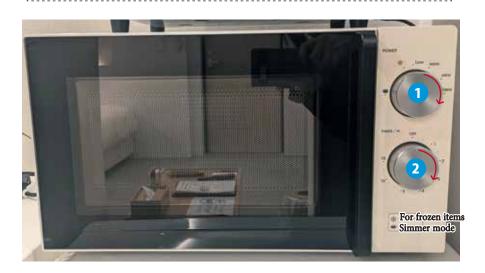

#### How to use the MICROWAVE:

- 1 POWER
  Turn the dial to set the desired wattage.
- 2 TIMER /m
  Turn the dial to set the desired time.