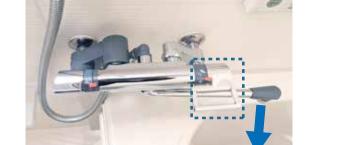

# Press the 'Automatic bath filling' button.

How to use the Automatic bath filling

"お湯張り" ボタン押す お湯はり When the audio guidance is played, press the tap

**PUSH** 

「給湯栓を開けてください」という音声が流れたら 浴槽のお湯の蛇口を開けてお湯を出す

down to release the hot water.

When the hot water stops, return the tap to its

original position. お湯が止まったら、蛇口を閉めてください

- 4 -