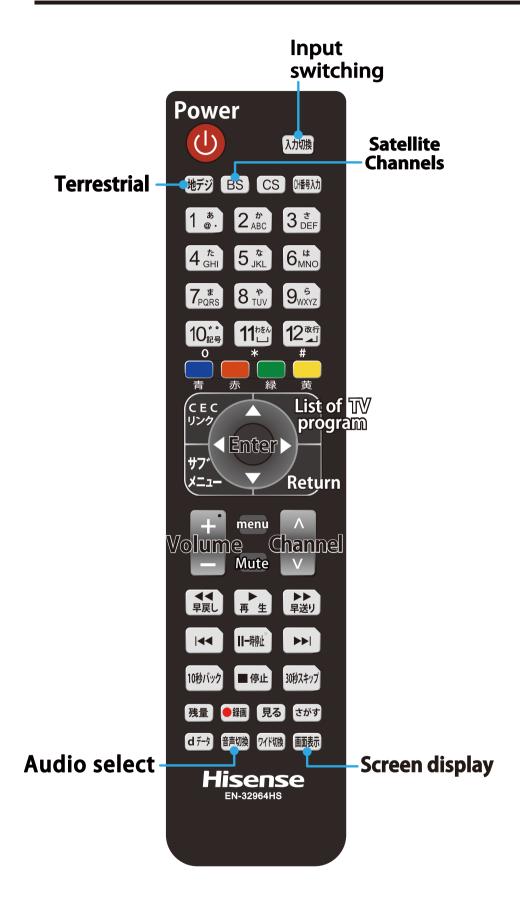

## USAGE OF ELECTRICAL APPLIANCES

### **CONTENTS**

| TV                   | • | • | • | • | • | • | • | 2 |
|----------------------|---|---|---|---|---|---|---|---|
| AIR CONDITIONER •    | • | • | • | • | • | • | • | 3 |
| HOT WATER SUPPLY •   | • | • | • | • | • | • | • | 4 |
| MICROWAVE / TOASTER  | • | • | • | • | • | • | • | 5 |
| RESTROOM · · · · · · | • | • | • | • | • | • | • | 6 |

- 1 - 202502



### AIR CONDITIONER



- 3 -



# HOT WATER SUPPLY @BATHROOM



- Please do not turn off the power of the hot water supply at any time (when switched on you will see two temperature figures).

  The two remote control panels in the bathroom and the hallway are fully synchronized.

   If you turn off the power on either remote control panel, there
  - will be no hot water available in the entire house.If somebody is in the bathroom, only this person should adjust
  - the temperature settings.

# Press the 'Automatic bath filling' button.

How to use the Automatic bath filling

"お湯張り" ボタン押す お湯はり When the audio guidance is played, press the tap

**PUSH** 

「給湯栓を開けてください」という音声が流れたら 浴槽のお湯の蛇口を開けてお湯を出す

down to release the hot water.



When the hot water stops, return the tap to its

original p