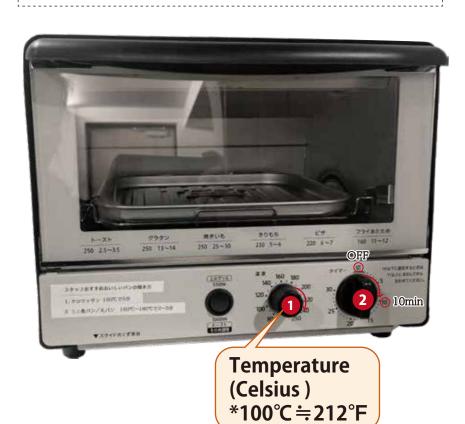

### How to use the TOASTER

- 1 Temperature
  Turn the dial to set the desired temperature.
- 2 TIMER /m
  Turn the dial to set the desired time.
  - \* To set the time to 10 minutes or less, turn the dial to 11 minutes or more and then set the desired time.