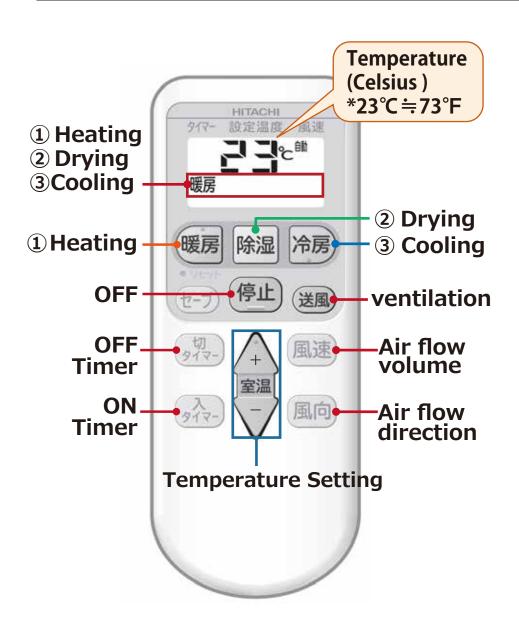

## USAGE OF ELECTRICAL APPLIANCES

### **CONTENTS**

| TV                   | • | • | • | • | • | • | • | 2 |
|----------------------|---|---|---|---|---|---|---|---|
| AIR CONDITIONER •    | • | • | • | • | • | • | • | 3 |
| HOT WATER SUPPLY •   | • | • | • | • | • | • | • | 4 |
| MICROWAVE / TOASTER  | • | • | • | • | • | • | • | 5 |
| RESTROOM · · · · · · | • | • | • | • | • | • | • | 6 |

- 1 - 202502



### AIR CONDITIONER



- 3 -



# HOT WATER SUPPLY @BATHROOM



- Please do not turn off the power of the hot water supply at any time (when switched on you will see two temperature figures).

  The two remote control panels in the bathroom and the hallway are fully synchronized.

   If you turn off the power on either remote control panel, there
  - will be no hot water available in the entire house.If somebody is in the bathroom, only this person should adjust
  - the temperature settings.

# Press the 'Automatic bath filling' button.

How to use the Automatic bath filling

"お湯張り" ボタン押す お湯はり When the audio guidance is played, press the tap

**PUSH** 

「給湯栓を開けてください」という音声が流れたら 浴槽のお湯の蛇口を開けてお湯を出す

down to release the hot water.



When the hot water stops, return the tap to its

original position. お湯が止まったら、蛇口を閉め