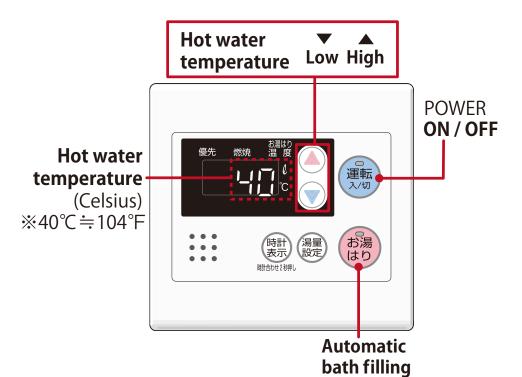

# HOT WATER SUPPLY @BATHROOM

- Please do not turn off the power of the hot water supply at any time (when switched on you will see two temperature figures).

  The two remote control panels in the bathroom and the hallway are fully synchronized.

   If you turn off the power on either remote control panel, there
  - will be no hot water available in the entire house.If somebody is in the bathroom, only this person should adjust
  - the temperature settings.

# Press the 'Automatic bath filling' button.

How to use the Automatic bath filling

"お湯張り" ボタン押す お湯はり When the audio guidance is played, press the tap

**PUSH** 

「給湯栓を開けてください」という音声が流れたら 浴槽のお湯の蛇口を開けてお湯を出す

down to release the hot water.

When the hot water stops, return the tap to its

original position. お湯が止まったら、蛇口を閉めてください

- 4 -