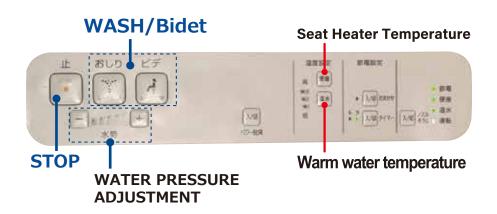

#### **OSCILLATING**

• If you press the button again during use, the wand moves back and forth so that you can wash your rear thoroughly.

If necessary, please flush more than once during use. Do not flush anything other than the toilet paper provided.