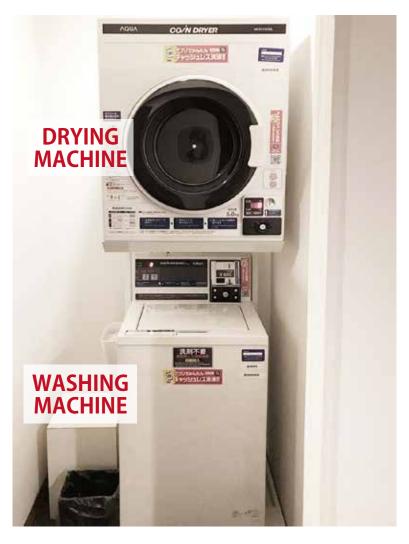

### SHARED LAUNDRY コインランドリー

There is a coin laundry in front of the elevator on the 1st floor. 1階にコインランドリーがございます。

\*Please check the drying time and do not leave your clothes unattended as other guests will be using the machine. If the clothes are left in the dryng machine, we may take them out.

※他のお客様もご使用になられますので、終了時間を確認いただき、放置をされないようお願い致します。 乾燥機に入ったままの場合、取り出させて頂くことがございます。

- 6 - 202412