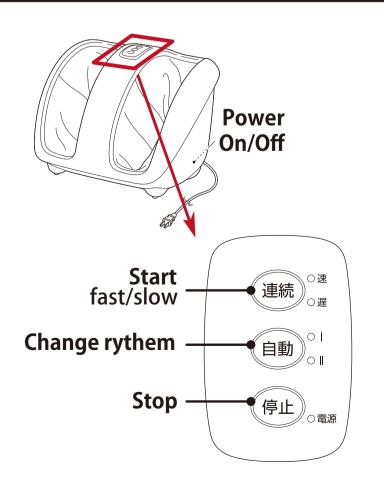

· · · · 7    |
| WASHING MACHINE · · · · · · 7      |
|                                    |
| SINGLE ROOM 212 ONLY               |
| INDUCTION HEATING · · · · · · 8    |

- 1 - 202502

### TV



- 2 - 202412

### AIR CONDITIONER

The air conditioning is collectively managed in this building, heating and cooling cannot be switched freely by the guests.

空調は集中管理しておりますので、 冷暖房設定は切替いただけません。



# Wind speed

① Select "Wind speed setting 風量".



② Press " $\blacktriangle \nabla$ " to select the desired speed.



③ Press "Menu/Enter メニュー / 確定" to confirm the setting.

# Wind direction

① Select "Wind direction setting 風向".



② Press "▲▼" to select the desired direction.

- 3 -

202412

③ Press "Menu/Enter メニュー/確定" to confirm the setting.



## HUMIDIFIER 加湿空気清浄機



### FOOT MASSAGER フットマッサージャー



- 4 - 202412

#### MICROWAVE / OVEN / TOASTER

#### How to use the MICROWAVE:

- 1 Choose the amount of time by pressing the time buttons. (Ex. 2 minutes = Press the 1 min. button 2 times)
- Press the WARM START button to start heating. Press CANCEL to stop early.

You can choose the matching button to heat these items.

Heating time is automatic.

1: Toast / 2: Drink /4: Bento Box /

5: Steamed vegetables

For frozen items, please press 7:THAW

⚠ Please do not use the black square plate when microwaving. 温めの際には、黒い角皿は使用しないでください。



# How to use the GRILL or OVEN:

- Choose the TOASTER-GRILL or OVEN button.
- 2 Set the time. (Ex. 30 minutes = Press the 10 min button 3 times)
- 10 min. button 3 times )

  PRESS WARM START button to start

heating. Press CANCEL to stop early.

- 5 -

202412