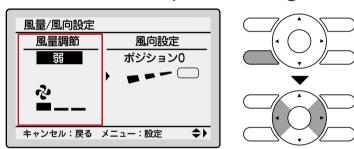

# Wind speed

① Select "Wind speed setting 風量".

② Press " $\blacktriangle \nabla$ " to select the desired speed.

③ Press "Menu/Enter メニュー / 確定" to confirm the setting.

# Wind direction

① Select "Wind direction setting 風向".

② Press "▲▼" to select the desired direction.

- 3 -

202412

③ Press "Menu/Enter メニュー/確定" to confirm the setting.