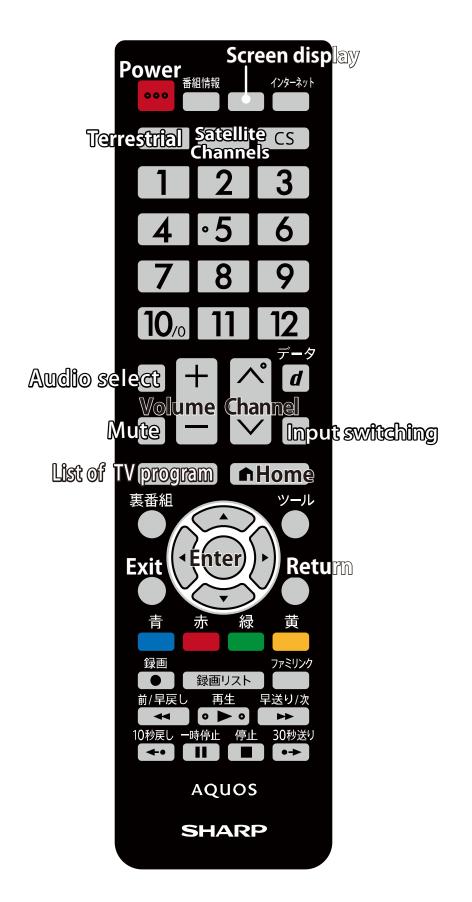

## USAGE OF ELECTRICAL APPLIANCES

## CONTENTS

| COMMON THE FACILITIES              |
|------------------------------------|
| TV · · · · · · · · · · · · · · 2   |
| AIR CONDITIONER · · · · · · 3      |
| HEATER AND FAN · · · · · · · 4     |
| HUMIDIFIER · · · · · · · · 4       |
| FOOT MASSAGER · · · · · · · · 4    |
| MICROWAVE / OVEN / TOASTER · · · 5 |
| SHARED LAUNDRY · · · · · · 6       |
|                                    |
| SINGLE ROOMS EXCEPT ROOM 212       |
| INDUCTION HEATING · · · · · · 7    |
| WASHING MACHINE · · · · · · 7      |
|                                    |
| SINGLE ROOM 212 ONLY               |
| INDUCTION HEATING · · · · · · 8    |

- 1 - 202502

### TV



- 2 - 202412

### AIR CONDITIONER

The air conditioning is collectively managed in this building, heating and cooling cannot be switched freely by the guests.

空調は集中管理しておりますので、 冷暖房設定は切替いただけません。



# Wind speed

① Select "Wind speed setting 風量".



② Press " $\blacktriangle \nabla$ " to select the desired speed.



③ Press "Menu/Enter メニュー / 確定" to confirm the setting.

# Wind direction

① Select "Wind direction setting 風向".



② Press "▲▼" to select the desired direction.

- 3 -

202412

③ Press "Menu/Enter メニュー/確定" to confirm the setting.



## HUMIDIFIER 加湿空気清浄機



### FOOT MASSAGER フットマッサージャー



- 4 - 202412

#### MICROWAVE / OVEN / TOASTER

#### How to use the MICROWAVE:

- 1 Choose the amount of time by pressing the time buttons. (Ex. 2 minutes = Press the 1 min. button 2 times)
- P