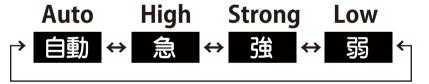

# Wind speed

① Select "Wind speed setting 風量".

② Press " $\blacktriangle \nabla$ " to select the desired speed.

③ Press "Menu/Enter メニュー / 確定" to confirm the setting.

# Wind direction

① Select "Wind direction setting 風向".

② Press "▲▼" to select the desired direction.

- 3 -

202412

③ Press "Menu/Enter メニュー/確定" to confirm the setting.