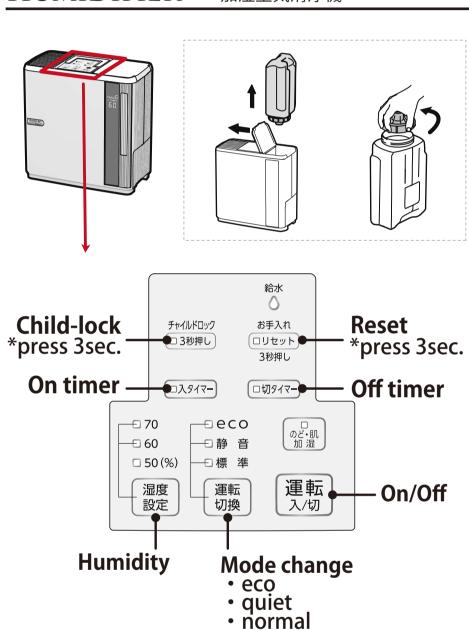

|
| INDUCTION HEATING · · · · · · 7    |
| WASHING MACHINE · · · · · · 7      |
|                                    |
| SINGLE ROOM 212 ONLY               |
| INDUCTION HEATING · · · · · · 8    |

- 1 - 202502

### TV



- 2 - 202412

### AIR CONDITIONER

The air conditioning is collectively managed in this building, heating and cooling cannot be switched freely by the guests.

空調は集中管理しておりますので、 冷暖房設定は切替いただけません。



# Wind speed

① Select "Wind speed setting 風量".



② Press " $\blacktriangle \nabla$ " to select the desired speed.



③ Press "Menu/Enter メニュー / 確定" to confirm the setting.

# Wind direction

① Select "Wind direction setting 風向".



② Press "▲▼" to select the desired direction.

- 3 -

202412

③ Press "Menu/Enter メニュー/確定" to confirm the setting.



## HUMIDIFIER 加湿空気清浄機



### FOOT MASSAGER フットマッサージャー



- 4 - 202412

#### MICROWAVE / OVEN / TOASTER

#### How to use the MICROWAVE:

- 1 Choose the amount of time by pressing the time buttons. (Ex. 2 minutes = Press the 1 min. button 2 times)
- Press the WARM START button to start heating. Press CANCEL to stop early.

You can choose the matching button to heat these items.

Heating time is automatic.

1: Toast / 2: Drink /4: Bento Box /

5: Steamed vegetables

For frozen items, please press 7:THAW

⚠ Please do not use the black square plate when microwaving. 温めの際には、黒い角皿は使用しないでください。



# How to use the GRILL or OVEN:

- Choose the TOASTER-GRILL or OVEN button.
- 2 Set the time. (Ex. 30 minutes = Press the 10 min button 3 times)
- 10 min. button 3 times )

  PRESS WARM START button to start

heating. Press CANC