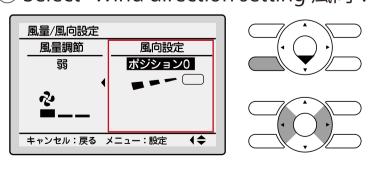

# Wind speed

① Select "Wind speed setting 風量".

② Press " $\blacktriangle \nabla$ " to select the desired speed.

③ Press "Menu/Enter メニュー / 確定" to confirm the setting.

# Wind direction

① Select "Wind direction setting 風向".

② Press "▲▼" to select the desired direction.

- 3 -

202412

③ Press "Menu/Enter メニュー/確定" to confirm the setting.