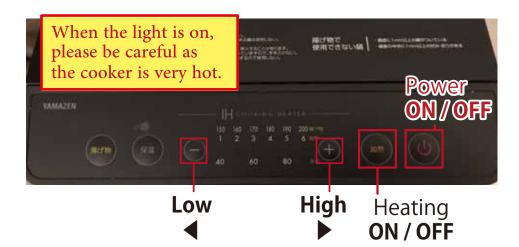

### INDUCTION HEATING IHクッキングヒーター

#### **HOW TO USE**

- 1 Please put the cookware on the heating area before turning on the Induction Cooker.
- 2 Once you turn on the cooker, turn on the heating to adjust the heat temperature to: High or Low.

Please make sure to turn on the fan in the kitchen when cooking. Cooking without the fan may cause the fire alarm to go off.