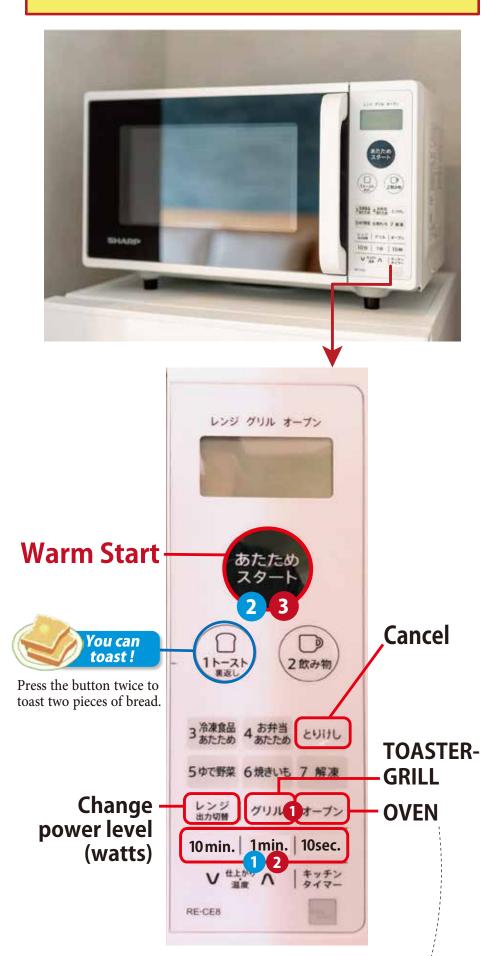

#### MICROWAVE / OVEN / TOASTER

#### How to use the MICROWAVE:

- 1 Choose the amount of time by pressing the time buttons. (Ex. 2 minutes = Press the 1 min. button 2 times)
- Press the WARM START button to start heating. Press CANCEL to stop early.

You can choose the matching button to heat these items.

Heating time is automatic.

1: Toast / 2: Drink /4: Bento Box /

5: Steamed vegetables

For frozen items, please press 7:THAW

⚠ Please do not use the black square plate when microwaving. 温めの際には、黒い角皿は使用しないでください。

# How to use the GRILL or OVEN:

- Choose the TOASTER-GRILL or OVEN button.
- 2 Set the time. (Ex. 30 minutes = Press the 10 min button 3 times)
- 10 min. button 3 times )

  PRESS WARM START button to start

heating. Press CANCEL to stop early.

- 5 -

202412