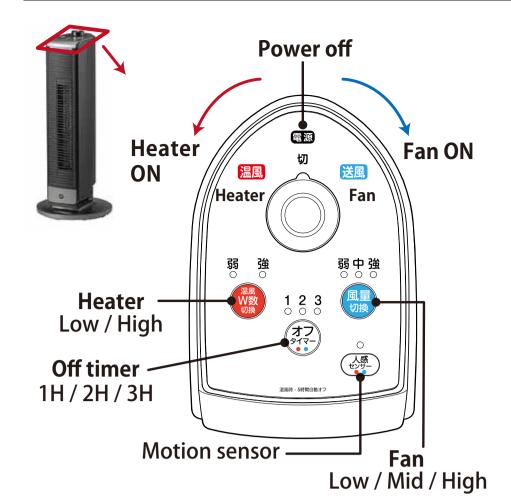

### AIR CONDITIONER

The air conditioning is collectively managed in this building, heating and cooling cannot be switched freely by the guests.

空調は集中管理しておりますので、 冷暖房設定は切替いただけません。