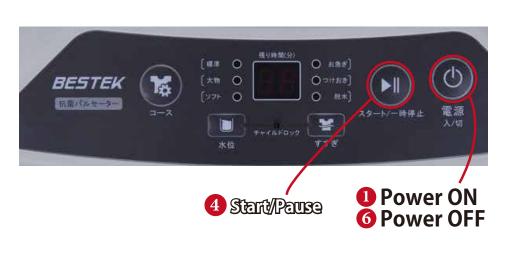

### WASHING MACHINE 洗濯機

#### HOW TO USE

- 1 Press Power ON button.
- 2 Put the one detergent ball into the drum.
- **3** Put the clothes into the drum.
- 4 Press Start button.
- **5** When the washing is completed, the machine is automatically stopped with buzzer sounds.
- 6 Power off.

## Laundry Detergent

- •Please use one detergent ball for one time.
- •Please be sure to put in the detergent ball before putting in the clothes.

# 1. . . 1

machine as is. Do not break it open.

Caution ball for time
\*Throw the detergent gel ball into the washing

- 7 - <sub>202412</sub>