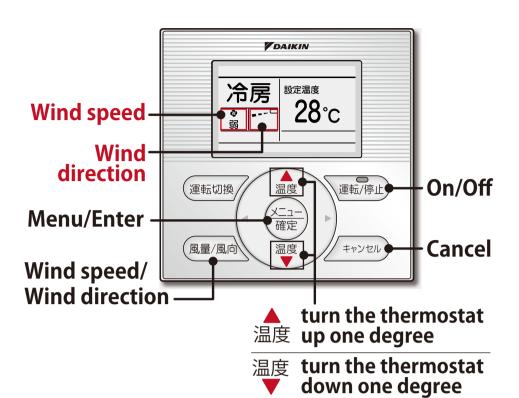

### AIR CONDITIONER

The air conditioning is collectively managed in this building, heating and cooling cannot be switched freely by the guests.

空調は集中管理しておりますので、 冷暖房設定は切替いただけません。