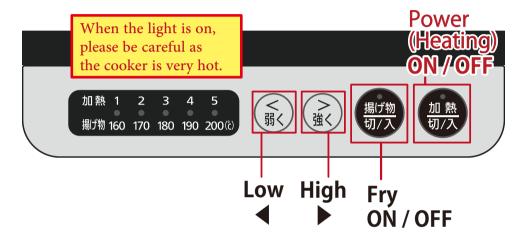

### INDUCTION HEATING IHクッキングヒーター

#### **HOW TO USE**

- 1 Please put the cookware on the heating area before turning on the Induction Cooker.
- 2 Once you turn on the cooker, turn on the heating to adjust the heat temperature to: High or Low.

Please make sure to turn on the fan in the kitchen when cooking. Cooking without the fan may cause the fire alarm to go off.