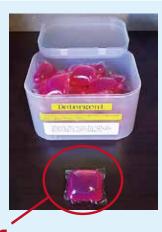

#### HOW TO USE

- 1 Press Power ON button.
- 2 Put the one detergent ball into the drum.
- **3** Put the clothes into the drum.
- 4 Press Start button.
- **5** When the washing is completed, the machine is automatically stopped with buzzer sounds.
- 6 Power off.

## Laundry Detergent

- •Please use one detergent ball for one time.
- •Please be sure to put in the detergent ball before putting in the clothes.

# 1. . . 1

machine as is. Do not break it open.

Caution ball for time
\*Throw the detergent gel ball into the washing

- 7 - <sub>202412</sub>