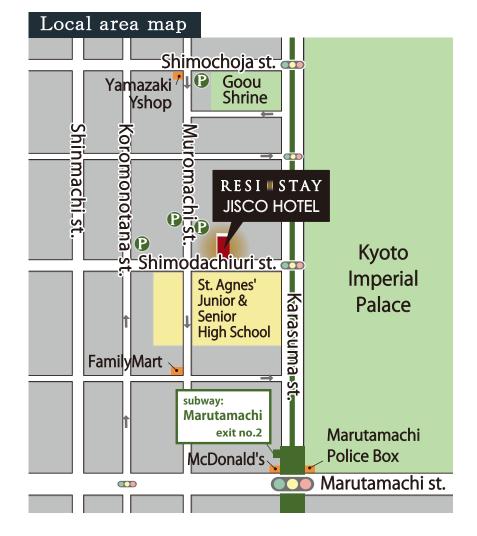

### How to access [resi stay jisco hotel goshonishi]

- Japanese address: 〒600-8266 京都市上京区五町目町177-1
- Address: 177-1 Gochomecho, Kamigyo Ward, Kyoto, 602-8013

### **■** From Kyoto Station

### Subway [260 yen /person]

from "Kyoto (station no. K11)" station

- ↓ Take Subway Karasuma Line
- ↓ for Kokusaikaikan [ about 7 min. ]
- "Marutamachi (station no. K07)" station
  - ↓ exit no.2 [ about 5 min. walk ]

### RESI STAY JISCO HOTEL

Taxi

about 15 min. ∼