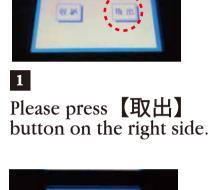

In this case, please press 【取出】button as above. ■ Check in / out

Check out time
~11AM

Please input the passcode

at the right side.

and touch 【確認】 button