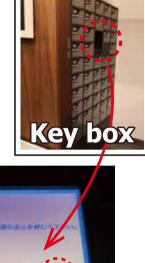

### There is a key box for your room number at the lobby. The room keys are inside.

**Keybox** 

Key box Password See attachment See attachment Number l

2

3

Check in time

3PM~

an additional night.