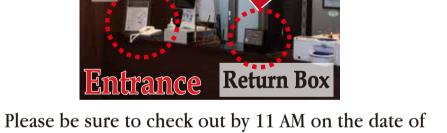

#### Direct 2 card keys Phone

the home or thrown away.

your departure. If guests continue to use the room after check-out time, they will be charged the room fee for

When you check-out, make sure to put the card keys in the return box. These cards are not to be taken to