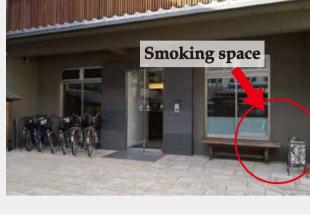

### Smoking 👋 The room is non-smoking. If you smoke inside the

building or on the streets, you will be fined 10,000 yen. There is no smoking inside the building, on the balcony and on the streets. Guests may smoke at

the designated space only.