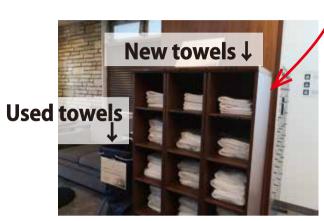

## ■ House Keeping 🛵

We clean up guests' room only when it is requested. How to request: Please put a magnet on your room's door by 10AM.

If you would like to just change towels, please take new ones from a shelf on the ground floor.