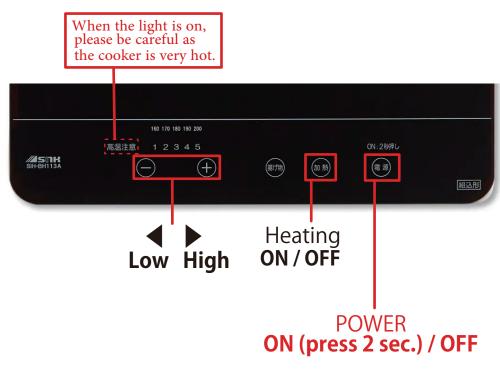

## INDUCTION HEATING

#### **HOW TO USE**

- 1 Please put the cookware on the heating area before turning on the Induction Cooker.
- 2 Once you turn on the cooker, turn on the heating to adjust the heat temperature to: High or Low
- ! Please make sure to turn on the fan in the kitchen when cooking.
  - Cooking without the fan may cause the fire alarm to go off.