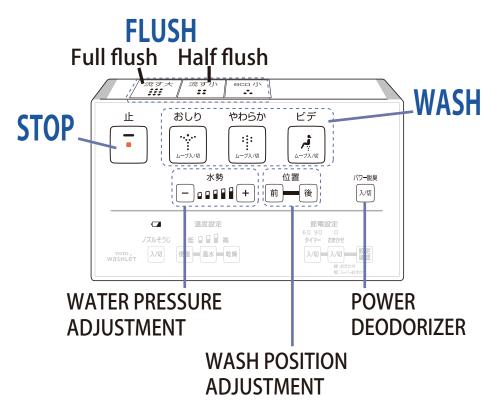

# **USAGE OF ELECTRICAL APPLIANCES**

TV

Please do not flush too much toilet paper. It can cause the toilet to clog or break.

If necessary, please flush more than once during use. Do not flush anything other than the toilet paper provided.

> 一度に大量の紙を流すと詰まりや 故障の原因となります。 数回に分けてお流しください。