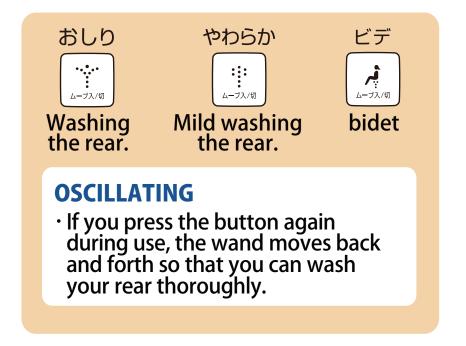

# **USAGE OF ELECTRICAL APPLIANCES**

TV

Please do not flush too much toilet paper. It can cause the toilet to clog or break.

If necessary, please flush more than once during use. Do not flush anything other than the toilet paper provided.

> 一度に大量の紙を流すと詰まりや 故障の原因となります。 数回に分けてお流しください。