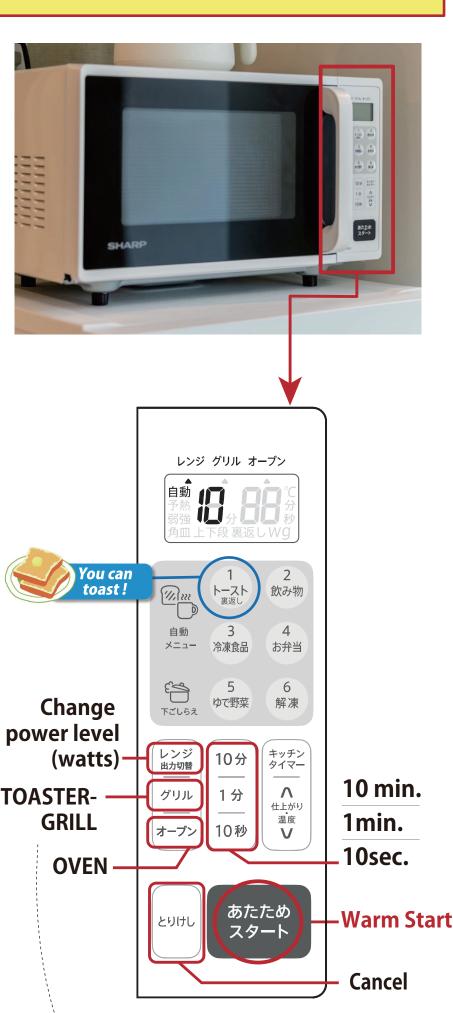

## MICROWAVE / OVEN / TOASTER

Sea room doesn't have a kitchen. A shared microwave oven is set in the common area on the 3rd floor.

### How to use the MICROWAVE:

- 1 Choose the amount of time by pressing the time buttons. (Ex. 2 minutes = Press the 1 min. button 2 times)
- 2 Press the WARM START button to start heating. Press CANCEL to stop early.

You can choose the matching button to heat these items. Heating time is automatic.

- 1: Toast
  - 2: Drink
  - 4: Bento Box
  - 5: Steamed vegetables
  - 6: For frozen items

⚠ Please do not use the black square plate when microwaving. 温めの際には、黒い角皿は使用しないでください。

## -----

- How to use the GRILL or OVEN:
- 1 Choose the TOASTER-GRILL or OVEN button.
  Set the time.
- (Ex. 30 minutes = Press the 10 min. button 3 times)

  PRESS WARM START button to start heating.

Press CANCEL to stop early.