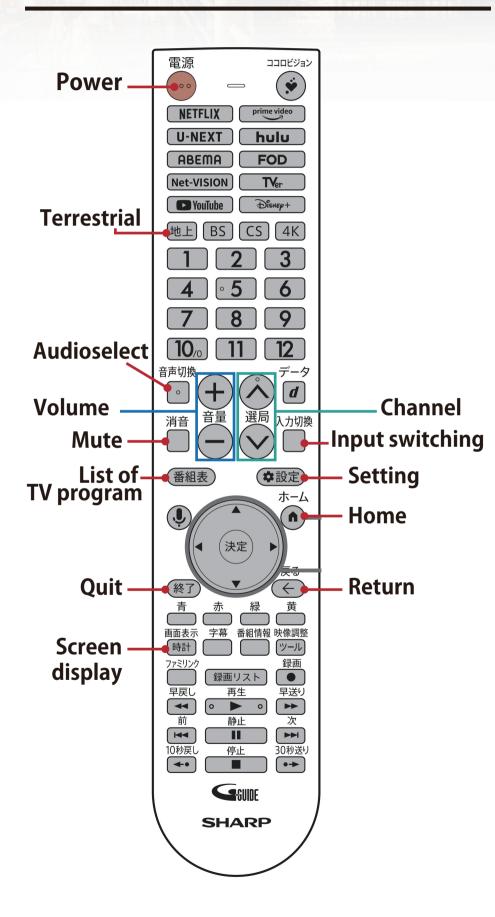

# **USAGE OF ELECTRICAL APPLIANCES**

TV

Please do not flush too much toilet paper. It can cause the toilet to clog or break.

If necessary, please flush more than once during use. Do not flush anything other than the toilet paper provided.