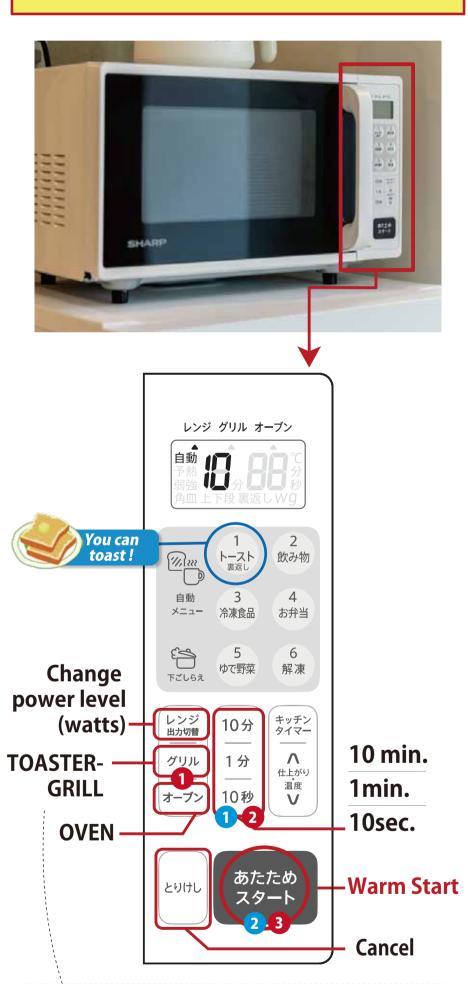

#### How to use the MICROWAVE:

- 1 Choose the amount of time by pressing the time buttons. (Ex. 2 minutes = Press the 1 min. button 2 times)
- Press the WARM START button to start heating. Press CANCEL to stop early.

You can choose the matching button to heat these items.

Heating time is automatic.

- 1: Toast / 2: Drink / 3: Frozen food /
- 4: Bento Box / 5: Steamed vegetables /
- 6: For frozen items

⚠ Please do not use the black square plate when microwaving. 温めの際には、黒い角皿は使用しないでください。

## How to use the GRILL or OVEN:

- Choose the TOASTER-GRILL or OVEN button.
- 2 Set the time. (Ex. 30 minutes = Press the
- 10 min. button 3 times )

  PRESS WARM START button to start

heating. Press CANCEL to stop early.