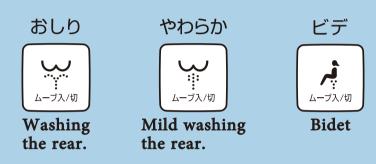

#### **OSCILLATING**

• If you press the button again during use, the wand moves back and forth so that you can wash your rear thoroughly.

Please do not flush too much toilet paper. It can cause the toilet to clog or break.