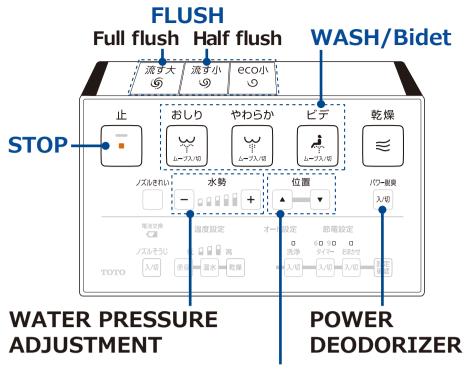

# WASH POSITION ADJUSTMENT

#### **OSCILLATING**

• If you press the button again during use, the wand moves back and forth so that you can wash your rear thoroughly.

Please do not flush too much toilet paper. It can cause the toilet to clog or break.

If necessary, please flush more than once during use. Do not flush anything other than the toilet paper provided.

● 一度に大量の紙を流すと詰まりや故障の原因となります。 数回に分けてお流しください。