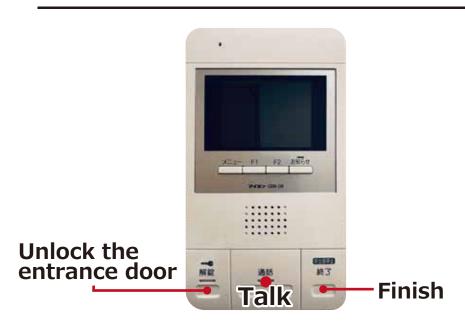

# **USAGE OF ELECTRICAL APPLIANCES**

## TV



#### AIR CONDITIONER



## INDUCTION HEATING



#### **HOW TO USE**

- 1 Please put the cookware on the heating area before turning on the Induction Cooker.
- 2 Once you turn on the cooker, turn on the heating to adjust the heat temperature to: High or Low
- Please make sure to turn on the fan in the kitchen when cooking. Cooking without the fan may cause the fire alarm to go off.

## **INTERCOM**



#### MICROWAVE / OVEN / TOASTER

#### How to use the MICROWAVE:

- 1 Choose the amount of time by pressing the time buttons. (Ex. 2 minutes = Press the 1 min. button 2 times)
- Press the WARM START button to start heating. Press CANCEL to stop early.

You can choose the matching button to heat these items.

Heating time is automatic.

- 1: Toast / 2: Drink / 3: Frozen food /
- 4: Bento Box / 5: Steamed vegetables /
- 6: For frozen items

⚠ Please do not use the black square plate when microwaving. 温めの際には、黒い角皿は使用しないでください。



## How to use the GRILL or OVEN:

- Choose the TOASTER-GRILL or OVEN button.
- 2 Set the time. (Ex. 30 minutes = Press the
- 10 min. button 3 times )

  PRESS WARM START button to start

heating. Press CANCEL to stop early.



# WASH POSITION ADJUSTMENT



#### **OSCI