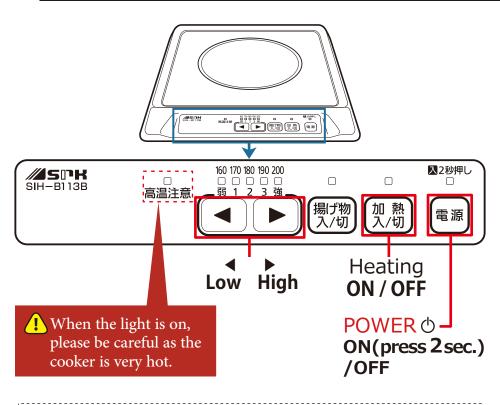

## INDUCTION HEATING

#### **HOW TO USE**

- 1 Please put the cookware on the heating area before turning on the Induction Cooker.
- 2 Once you turn on the cooker, turn on the heating to adjust the heat temperature to: High or Low
- Please make sure to turn on the fan in the kitchen when cooking. Cooking without the fan may cause the fire alarm to go off.