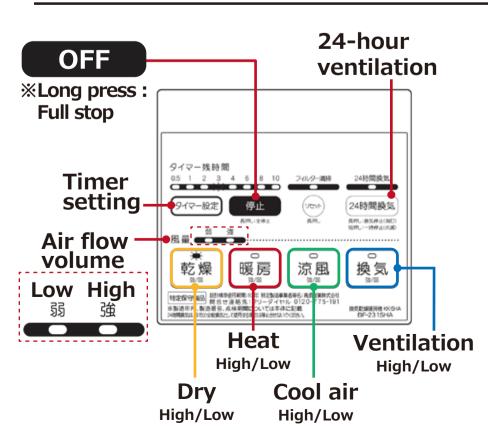

/ 5: Steamed vegetables /
- 6: For frozen items

⚠ Please do not use the black square plate when microwaving. 温めの際には、黒い角皿は使用しないでください。



## How to use the GRILL or OVEN:

- Choose the TOASTER-GRILL or OVEN button.
- 2 Set the time. (Ex. 30 minutes = Press the
- 10 min. button 3 times )

  PRESS WARM START button to start

heating. Press CANCEL to stop early.



# WASH POSITION ADJUSTMENT



#### **OSCILLATING**

• If you press the button again during use, the wand moves back and forth so that you can wash your rear thoroughly.

Please do not flush too much toilet paper. It can cause the toilet to clog or break.

If necessary, please flush more than once during use. Do not flush anything other than the toilet paper provided.

● 一度に大量の紙を流すと詰まりや故障の原因となります。 数回に分けてお流しください。

## BATHROOM DRYER