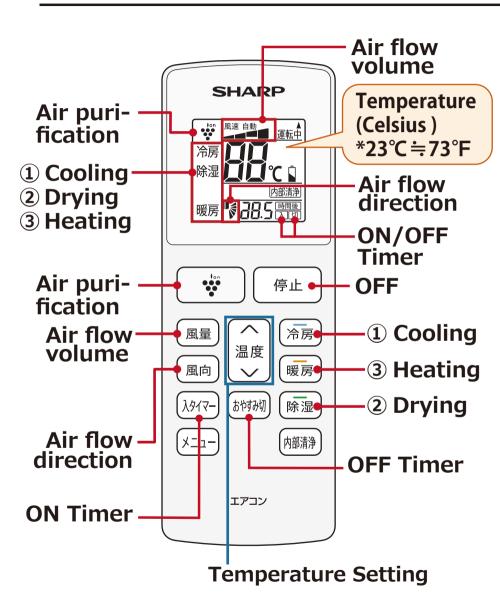

# **USAGE OF ELECTRICAL APPLIANCES**

## TV



#### AIR CONDITIONER



## INDUCTION HEATING



#### **HOW TO USE**

- 1 Please put the cookware on the heating area before turning on the Induction Cooker.
- 2 Once you turn on the cooker, turn on the heating to adjust the heat temperature to: High or Low
- Please make sure to turn on the fan in the kitchen when cooking. Cooking without the fan may cause the fire alarm to go off.

## **INTERCOM**



#### MICROWAVE / OVEN / TOASTER

#### How to use the MICROWAVE:

- 1 Choose the amount of time by pressing the time buttons. (Ex. 2 minutes = Press the 1 min. button 2 times)
- Press the WARM START button to start heating. Press CANCEL to stop early.

You can choose the matching button to heat these items.

Heating time is automatic.

- 1: Toast / 2: Drink / 3: Frozen food /
- 4: Bento Box / 5: Steamed vegetables /