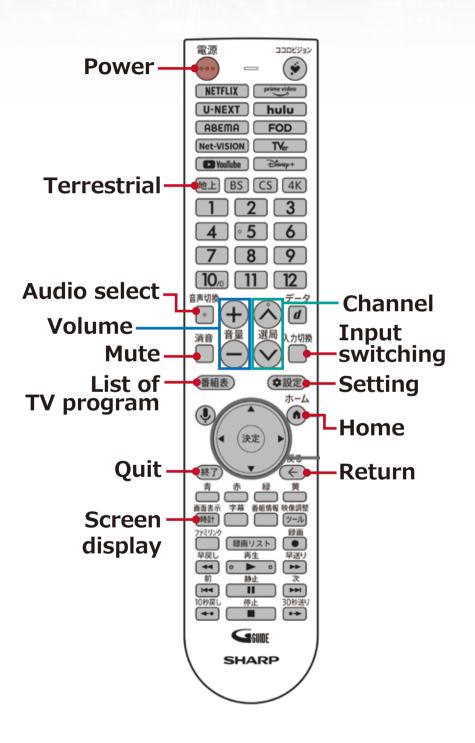

# **USAGE OF ELECTRICAL APPLIANCES**

## TV



#### AIR CONDITIONER



## INDUCTION HEATING



#### **HOW TO USE**

- 1 Please put the cookware on the heating area before turning on the Induction Cooker.
- 2 Once you turn on the cooker, turn on the heating to adjust the heat temperature to: High or Low
- Please make sure to turn on the fan in the kitchen when cooking. Cooking without the fan may cause the fire alarm to go off.

## **INTERCOM**



#### MICROWAVE / OVEN / TOASTER

#### How to use the MICROWAVE:

- 1 Choose the amount of time by pressing the time buttons. (Ex. 2 minutes = Press the 1 min. button 2 times)
- Press the WARM START button to start heating. Press CANCEL to stop early.

You can choose the matching button to heat these items.

Heating time is automatic.

- 1: Toast / 2: Drink / 3: Frozen food /
- 4: Bento Box /