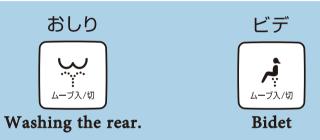

#### **OSCILLATING**

• If you press the button again during use, the wand moves back and forth so that you can wash your rear thoroughly.

Please do not flush too much toilet paper. It can cause the toilet to clog or break.