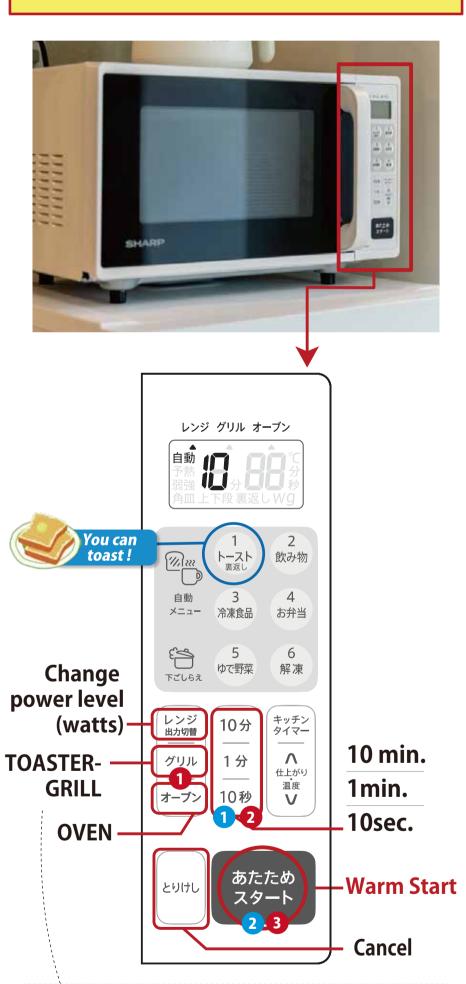

# MICROWAVE / OVEN / TOASTER

### How to use the MICROWAVE:

- 1 Choose the amount of time by pressing the time buttons. (Ex. 2 minutes = Press the 1 min. button 2 times)
- Press the WARM START button to start heating. Press CANCEL to stop early.

You can choose the matching button to heat these items.

Heating time is automatic.

- 1: Toast / 2: Drink / 3: Frozen food /
- 4: Bento Box / 5: Steamed vegetables /
- 6: For frozen items

⚠ Please do not use the black square plate when microwaving. 温めの際には、黒い角皿は使用しないでください。

# How to use the GRILL or OVEN:

- 1 Choose the TOASTER-GRILL or OVEN button.
- 2 Set the time. (Ex. 30 minutes = Press the 10 min button 3 times)
- 10 min. button 3 times )

  PRESS WARM START button to start

heating. Press CANCEL to stop early.

- 4 -

202412