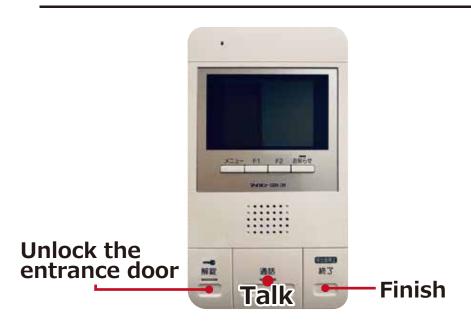

| AIR CONDITIONER · · · · · ·                           | • | 6                |
|                                                       | • | 6<br>7           |
| AIR CONDITIONER · · · · · · · · · · · · · · · · · · · | • | 6<br>7           |
| AIR CONDITIONER · · · · · · · · · · · · · · · · · · · | • | 8                |
| AIR CONDITIONER · · · · · · · · · · · · · · · · · · · | • | 6<br>7<br>8<br>9 |



- 2 - 202412

## INDUCTION HEATING



### **HOW TO USE**

- 1 Please put the cookware on the heating area before turning on the Induction Cooker.
- 2 Once you turn on the cooker, turn on the heating to adjust the heat temperature to: High or Low
- Please make sure to turn on the fan in the kitchen when cooking. Cooking without the fan may cause the fire alarm to go off.

## **INTERCOM**



- 3 - 202412

# MICROWAVE / OVEN / TOASTER

### How to use the MICROWAVE:

- 1 Choose the amount of time by pressing the time buttons. (Ex. 2 minutes = Press the 1 min. button 2 times)
- Press the WARM START button to start heating. Press CANCEL to stop early.

You can choose the matching button to heat these items.

Heating time is automatic.

- 1: Toast / 2: Drink / 3: Frozen food /
- 4: Bento Box / 5: Steamed vegetables /
- 6: For frozen items

⚠ Please do not use the black square plate when microwaving. 温めの際には、黒い角皿は使用しないでください。



# How to use the GRILL or OVEN:

- 1 Choose the TOASTER-GRILL or OVEN button.
- 2 Set the time. (Ex. 30 minutes = Press the 10 min button 3 times)
- 10 min. button 3 times )

  PRESS WARM START button to start

heating. Press CANCEL to stop early.

- 4 -

20