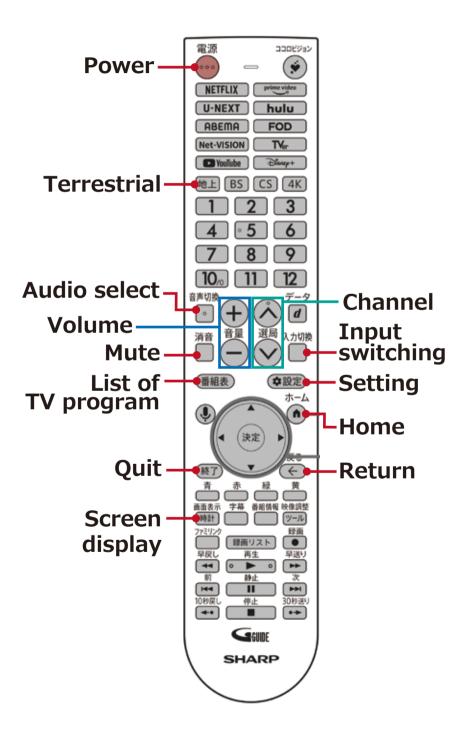

# USAGE OF ELECTRICAL APPLIANCES

# **CONTENTS**

| COMMON ELECTRICAL APPLIANCES                          |   |                  |
|-------------------------------------------------------|---|------------------|
| TV                                                    | • | 2                |
| INDUCTION HEATING · · · · ·                           | • | 3                |
| INTERCOM······                                        | • | 3                |
| MICROWAVE / OVEN / TOASTER · ·                        | • | 4                |
| BATHROOM DRYER · · · · · ·                            | • | 5                |
|                                                       |   |                  |
| Bank Quad Room                                        |   |                  |
|                                                       |   |                  |
| AIR CONDITIONER · · · · · ·                           | • | 6                |
|                                                       | • | 6<br>7           |
| AIR CONDITIONER · · · · · · · · · · · · · · · · · · · | • | 6<br>7           |
| AIR CONDITIONER · · · · · · · · · · · · · · · · · · · | • | 8                |
| AIR CONDITIONER · · · · · · · · · · · · · · · · · · · | • | 6<br>7<br>8<br>9 |