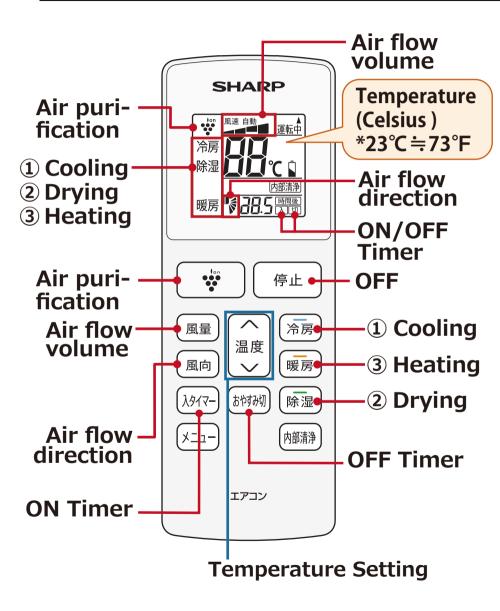

e GRILL or OVEN:

- 1 Choose the TOASTER-GRILL or OVEN button.
- 2 Set the time. (Ex. 30 minutes = Press the 10 min button 3 times)
- 10 min. button 3 times )

  PRESS WARM START button to start

heating. Press CANCEL to stop early.

- 4 -

202412

### BATHROOM DRYER



**- 5 -** 202412

# AIR CONDITIONER





### **RESTROOM** (ROOM 101 IS ON PAGE $9 \rightarrow$ )





#### **OSCILLATING**

• If you press the button again during use, the wand moves back and forth so that you can wash your rear thoroughly.

Please do not flush too much toilet paper. It can cause the toilet to clog or break.

If necessary, please flush more than once during use. Do not flush anything other than the toilet paper provided.

一度に大量の紙を流すと詰まりや故障の原因となります。 数回に分けてお流しください。

**-** 7 **-** 202412

### AIR CONDITIONER



- 8 - 202412





#### **OSCILLATING**

• If you press the button again during use, the wand moves back and forth so that you can wash your rear thoroughly.

Please do not flush too much toilet paper. It can cause the toilet to clog or break.

If necessary, please flush more than once during use. Do not flush anything other than the toilet paper provided.

● 一度に大量の紙を流すと詰まりや故障の原因となります。数回に分けてお流しください。