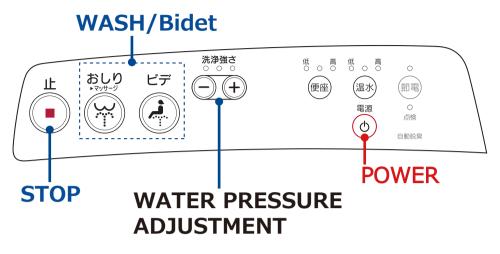

### **RESTROOM** (ROOM 101 IS ON PAGE $9 \rightarrow$ )

#### **OSCILLATING**

• If you press the button again during use, the wand moves back and forth so that you can wash your rear thoroughly.

Please do not flush too much toilet paper. It can cause the toilet to clog or break.

If necessary, please flush more than once during use. Do not flush anything other than the toilet paper provided.

一度に大量の紙を流すと詰まりや故障の原因となります。 数回に分けてお流しください。

**-** 7 **-** 202412

If necessary, please flush more than once during use. Do not flush anything other than the toilet paper provided.

● 一度に大量の紙を流すと詰まりや故障の原因となります。数回に分けてお流しください。