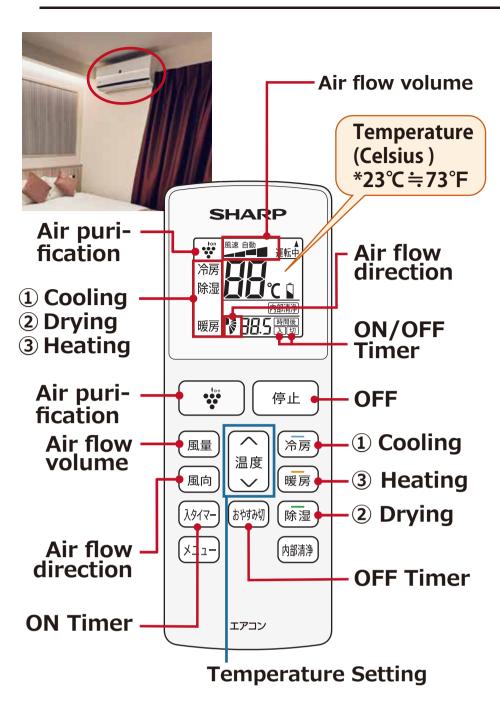

MICROWAVE:

- 1 Choose the amount of time by pressing the time buttons. (Ex. 2 minutes = Press the 1 min. button 2 times)
- Press the WARM START button to start heating. Press CANCEL to stop early.

You can choose the matching button to heat these items.

Heating time is automatic.

- 1: Toast / 2: Drink / 3: Frozen food /
- 4: Bento Box / 5: Steamed vegetables /
- 6: For frozen items

⚠ Please do not use the black square plate when microwaving. 温めの際には、黒い角皿は使用しないでください。



# How to use the GRILL or OVEN:

- 1 Choose the TOASTER-GRILL or OVEN button.
- 2 Set the time. (Ex. 30 minutes = Press the 10 min button 3 times)
- 10 min. button 3 times )

  PRESS WARM START button to start

heating. Press CANCEL to stop early.

- 4 -

202412

### BATHROOM DRYER



**- 5 -** 202412

# AIR CONDITIONER





### **RESTROOM** (ROOM 101 IS ON PAGE $9 \rightarrow$ )





#### **OSCILLATING**

• If you press the button again during use, the wand moves back and forth so that you can wash your rear thoroughly.

Please do not flush too much toilet paper. It can cause the toilet to clog or break.

If necessary, please flush more than once during use. Do not flush anything other than the toilet paper provided.

一度に大量の紙を流すと詰まりや故障の原因となります。 数回に分けてお流しください。

**-** 7 **-** 202412

### AIR CONDITIONER



- 8 - 202412





#### **OSCILLATING**

• If you press the button again during use, the wand moves back and forth so that you can wash your rear thoroughly.

Please do not flush too much toilet paper. It can cause the toilet to clog or break.

If necessary, please flush more than once during use. Do not f