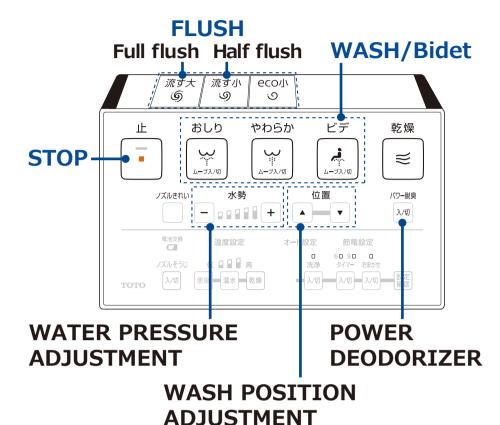

#### **OSCILLATING**

• If you press the button again during use, the wand moves back and forth so that you can wash your rear thoroughly.

Please do not flush too much toilet paper. It can cause the toilet to clog or break.

If necessary, please flush more than once during use. Do not flush anything other than the toilet paper provided.

一度に大量の紙を流すと詰まりや故障の原因となります。 数回に分けてお流しください。

**-** 7 **-** 202412