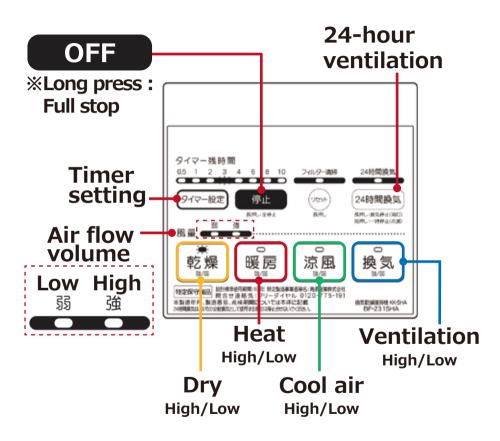

E / OVEN / TOASTER

### How to use the MICROWAVE:

- 1 Choose the amount of time by pressing the time buttons. (Ex. 2 minutes = Press the 1 min. button 2 times)
- Press the WARM START button to start heating. Press CANCEL to stop early.

You can choose the matching button to heat these items.

Heating time is automatic.

- 1: Toast / 2: Drink / 3: Frozen food /
- 4: Bento Box / 5: Steamed vegetables /
- 6: For frozen items

⚠ Please do not use the black square plate when microwaving. 温めの際には、黒い角皿は使用しないでください。



# How to use the GRILL or OVEN:

- 1 Choose the TOASTER-GRILL or OVEN button.
- 2 Set the time. (Ex. 30 minutes = Press the 10 min button 3 times)
- 10 min. button 3 times )

  PRESS WARM START button to start

heating. Press CANCEL to stop early.

- 4 -

202412

### BATHROOM DRYER



**- 5 -** 202412

# AIR CONDITIONER





### **RESTROOM** (ROOM 101 IS ON PAGE $9 \rightarrow$ )





#### **OSCILLATING**

• If you press the button again during use, the wand moves back and forth so that you can wash your rear thoroughly.

Please do not flush too much toilet paper. It can cause the toilet to clog or break.

If necessary, please flush more than once during use. Do not flush anything other than the toilet paper provided.

一度に大量の紙を流すと詰まりや故障の原因となります。 数回に分けてお流しください。

**-** 7 **-** 202412

### AIR CONDITIONER



- 8 - 202412





#### **OSCILLATING**

• If you press the button again during use, the wand moves back and forth so that you can wash your rear thoroughly.

Please do not flush too much toilet paper. It can cause the toilet to clog or break.

If necessary, please fl