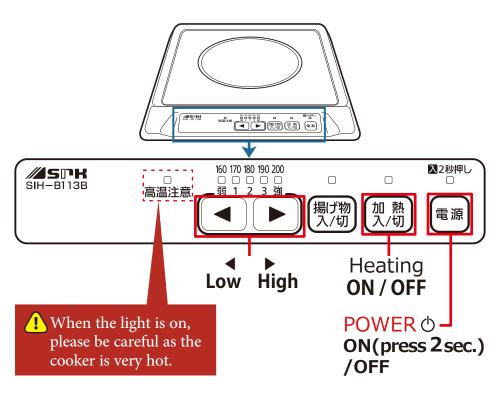

## INDUCTION HEATING

### **HOW TO USE**

- 1 Please put the cookware on the heating area before turning on the Induction Cooker.
- 2 Once you turn on the cooker, turn on the heating to adjust the heat temperature to: High or Low
- Please make sure to turn on the fan in the kitchen when cooking. Cooking without the fan may cause the fire alarm to go off.