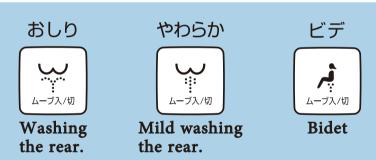

#### **OSCILLATING**

• If you press the button again during use, the wand moves back and forth so that you can wash your rear thoroughly.

Please do not flush too much toilet paper. It can cause the toilet to clog or break.

If necessary, please flush more than once during use. Do not flush anything other than the toilet paper provided.

● 一度に大量の紙を流すと詰まりや故障の原因となります。数回に分けてお流しください。