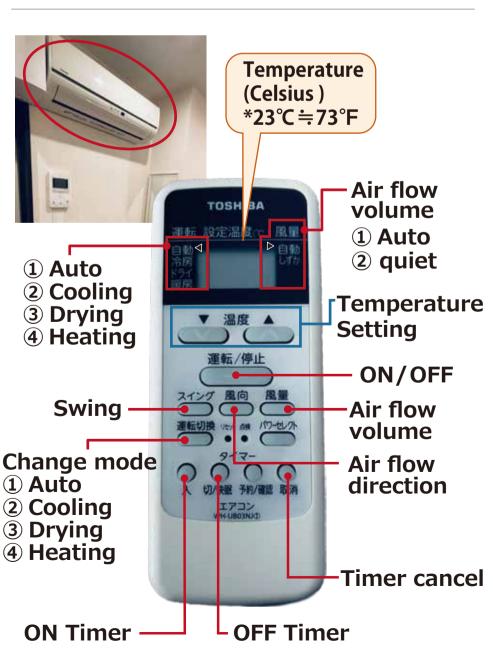

CROWAVE:

- 1 Choose the amount of time by pressing the time buttons. (Ex. 2 minutes = Press the 1 min. button 2 times)
- Press the WARM START button to start heating. Press CANCEL to stop early.

You can choose the matching button to heat these items.

Heating time is automatic.

- 1: Toast / 2: Drink / 3: Frozen food /
- 4: Bento Box / 5: Steamed vegetables /
- 6: For frozen items

⚠ Please do not use the black square plate when microwaving. 温めの際には、黒い角皿は使用しないでください。



# How to use the GRILL or OVEN:

- 1 Choose the TOASTER-GRILL or OVEN button.
- 2 Set the time. (Ex. 30 minutes = Press the 10 min button 3 times)
- 10 min. button 3 times )

  PRESS WARM START button to start

heating. Press CANCEL to stop early.

- 4 -

202412

### BATHROOM DRYER



**- 5 -** 202412

# AIR CONDITIONER





### **RESTROOM** (ROOM 101 IS ON PAGE $9 \rightarrow$ )





#### **OSCILLATING**

• If you press the button again during use, the wand moves back and forth so that you can wash your rear thoroughly.

Please do not flush too much toilet paper. It can cause the toilet to clog or break.

If necessary, please flush more than once during use. Do not flush anything other than the toilet paper provided.

一度に大量の紙を流すと詰まりや故障の原因となります。 数回に分けてお流しください。

**-** 7 **-** 202412

### AIR CONDITIONER



- 8 - 202412





#### **OSCILLATING**

• If you press the button again during use, the wand moves back and forth so that you can wash your rear thoroughly.

Please do not flush too much toilet paper. It can cause the toilet to clog or break.

If necessary, please flush more than once during use. Do not flu