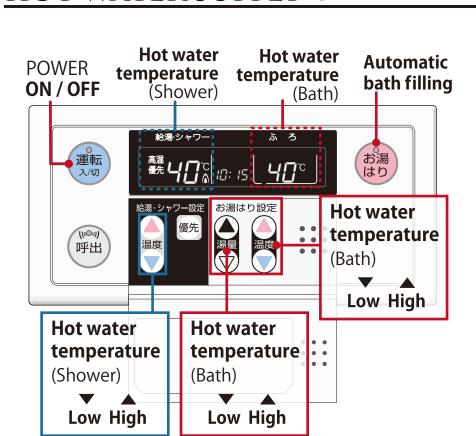

### HOT WATER SUPPLY @KITCHEN

## HOT WATER SUPPLY @BATHROOM

- Please do not turn off the power of the hot water supply at any time (when switched on you will see two temperature figures).

  The two remote control panels in the bathroom and the hallway are fully synchronized.

   If you turn off the power on either remote control panel, there
  - will be no hot water available in the entire house.If somebody is in the bathroom, only this person should adjust
  - the temperature settings.