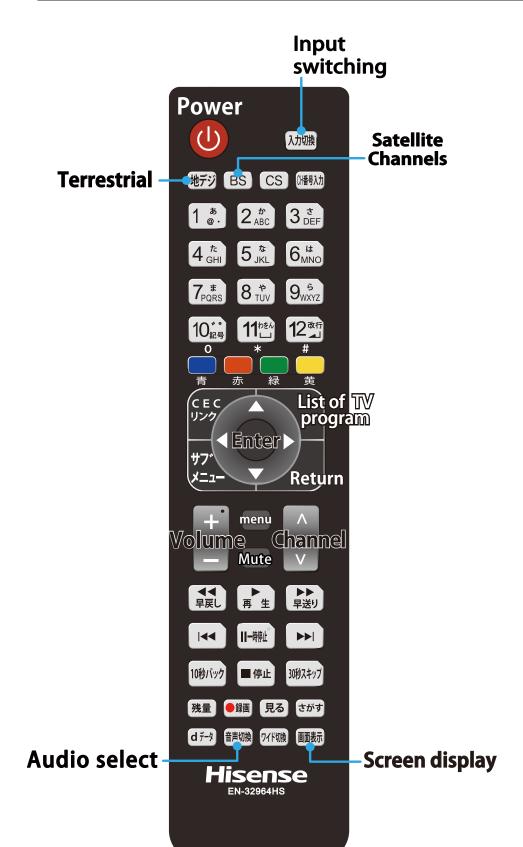

## USAGE OF ELECTRICAL APPLIANCES

## **CONTENTS**

| TV · · · · · · · · 2                         |
|----------------------------------------------|
| TV [ ROOM 201 ONLY ] · · · · · · 2           |
| AIR CONDITIONER · · · · · · · 3              |
| HOT WATER SUPPLY · · · · · 4                 |
| MICROWAVE / TOASTER · · · · · · 5            |
| RESTROOM · · · · · · · · · · · · · · · · · · |

- 1 -



# TV [ROOM 201 ONLY]



202506

- 2 -

### AIR CONDITIONER



- 3 -

### HOT WATER SUPPLY @KITCHEN



## HOT WATER SUPPLY @BATHROOM



- Please do not turn off the power of the hot water supply at any time (when switched on you will see two temperature figures).

  The two remote control panels in the bathroom and the hallway are fully synchronized.

   If you turn off the power on either remote control panel, there
  - will be no hot water available in the entire house.If somebody is in the bathroom, only this person should adjust
  - the temperature settings.

## Press the 'Automatic bath filling' button.

down to release the hot water.

How to use the Automatic bath filling

"お湯張り" ボタン押す お湯はり When the audio guidance is played, press the tap

PUSH

「給湯栓を開けてください」という音声が流れたら 浴槽のお湯の蛇口を開けてお