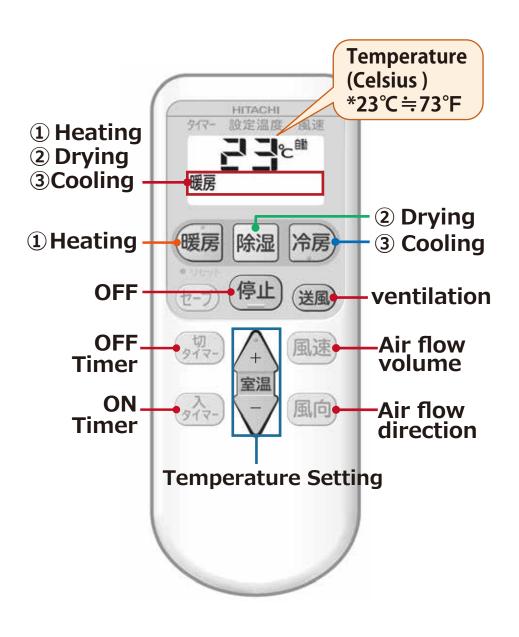

## USAGE OF ELECTRICAL APPLIANCES

## **CONTENTS**

| TV · · · · · · · · 2                         |
|----------------------------------------------|
| TV [ ROOM 201 ONLY ] · · · · · · 2           |
| AIR CONDITIONER · · · · · · · 3              |
| HOT WATER SUPPLY · · · · · 4                 |
| MICROWAVE / TOASTER · · · · · · 5            |
| RESTROOM · · · · · · · · · · · · · · · · · · |

- 1 -



# TV [ROOM 201 ONLY]



202506

- 2 -

### AIR CONDITIONER



- 3 -

### HOT WATER SUPPLY @KITCHEN



## HOT WATER SUPPLY @BATHROOM



- Please do not turn off the power of the hot water supply at any time (when switched on you will see two temperature figures).

  The two remote control panels in the bathroom and the hallway are fully synchronized.

   If you turn off the power on either remote control panel, there
  - will be no hot water available in the entire house.If somebody is in the bathroom, only this person should adjust
  - the temperature settings.

## Press the 'Automatic bath filling' button.

down to release the hot water.

How to use the Automatic bath filling

"お湯張り" ボタン押す お湯はり When the audio guidance is played, press the tap

PUSH

「給湯栓を開けてください」という音声が流れたら 浴槽のお湯の蛇口を開けてお湯を出す



When the hot water stops, return the tap to its

お湯が止ま