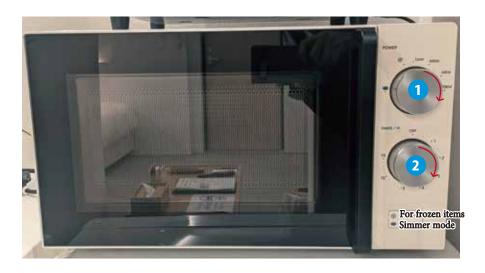

#### How to use the MICROWAVE:

- 1 POWER
  Turn the dial to set the desired wattage.
- 2 TIMER /m
  Turn the dial to set the desired time.