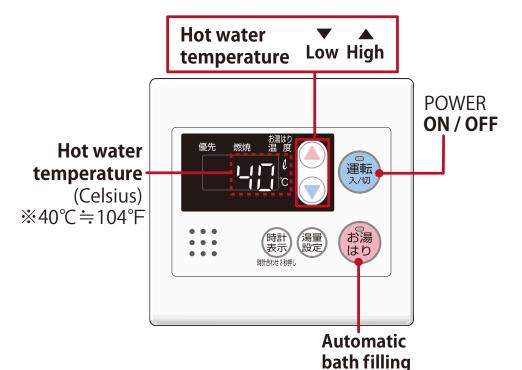

### HOT WATER SUPPLY @KITCHEN

## HOT WATER SUPPLY @BATHROOM

- Please do not turn off the power of the hot water supply at any time (when switched on you will see two temperature figures).

  The two remote control panels in the bathroom and the hallway are fully synchronized.

   If you turn off the power on either remote control panel, there
  - will be no hot water available in the entire house.If somebody is in the bathroom, only this person should adjust
  - the temperature settings.

## Press the 'Automatic bath filling' button.

down to release the hot water.

How to use the Automatic bath filling

"お湯張り" ボタン押す お湯はり When the audio guidance is played, press the tap

PUSH

「給湯栓を開けてください」という音声が流れたら 浴槽のお湯の蛇口を開けてお湯を出す

When the hot water stops, return the tap to its

お湯が止まったら、蛇口を閉めてください

- 4 -

original position.