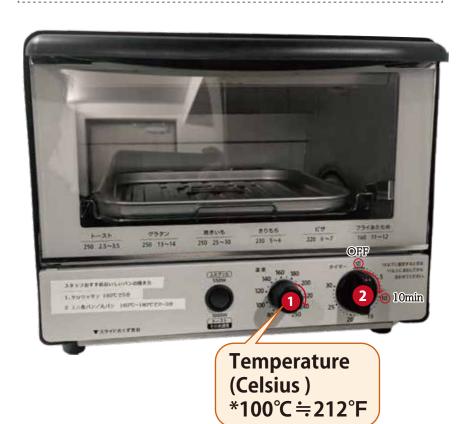

### How to use the TOASTER

- 1 Temperature
  Turn the dial to set the desired temperature.
- 2 TIMER /m
  Turn the dial to set the desired time.
  - \* To set the time to 10 minutes or less, turn the dial to 11 minutes or more and then set the desired time.