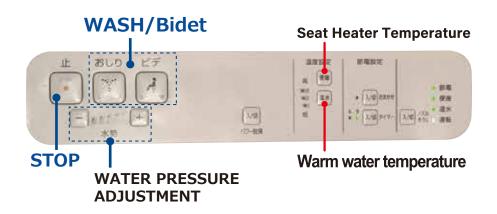

#### RESTROOM

#### **OSCILLATING**

• If you press the button again during use, the wand moves back and forth so that you can wash your rear thoroughly.

If necessary, please flush more than once during use. Do not flush anything other than the toilet paper provided.