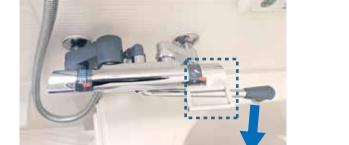

## Press the 'Automatic bath filling' button.

down to release the hot water.

How to use the Automatic bath filling

"お湯張り" ボタン押す お湯はり When the audio guidance is played, press the tap

PUSH

「給湯栓を開けてください」という音声が流れたら 浴槽のお湯の蛇口を開けてお湯を出す

When the hot water stops, return the tap to its

お湯が止まったら、蛇口を閉めてください

- 4 -

original position.