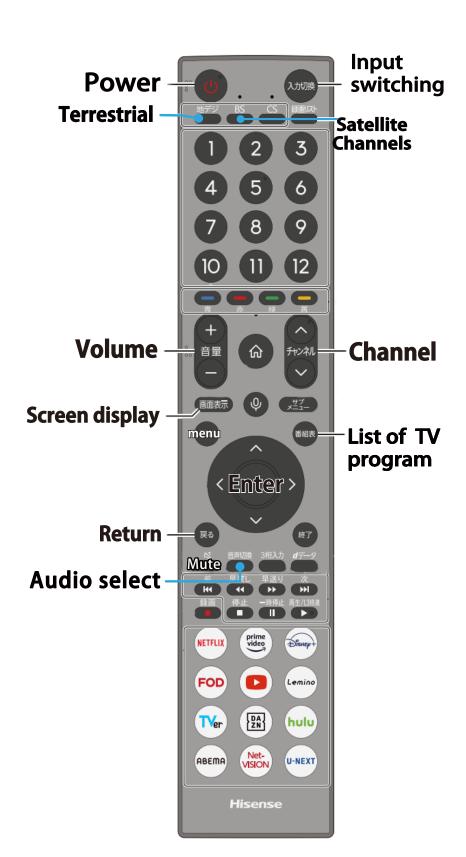

## USAGE OF ELECTRICAL APPLIANCES

## **CONTENTS**

| TV · · · · · · · · 2                         |
|----------------------------------------------|
| TV [ ROOM 201 ONLY ] · · · · · · 2           |
| AIR CONDITIONER · · · · · · · 3              |
| HOT WATER SUPPLY · · · · · 4                 |
| MICROWAVE / TOASTER · · · · · · 5            |
| RESTROOM · · · · · · · · · · · · · · · · · · |

- 1 -



# TV [ROOM 201 ONLY]



202506

- 2 -

### AIR CONDITIONER



- 3 -

### HOT WATER SUPPLY @KITCHEN



## HOT WATER SUPPLY @BATHROOM



- Please do not turn off the power of the hot water supply at any time (when switched on you will see two temperature figures).

  The two remote control panels in the bathroom and the hallway are fully synchronized.

   If you turn off the power on either remote control panel, there
  - will be no hot water available in the entire house.If somebody is in the bathroom, only this person should adjust
  - the temperature settings.

## Press the 'Automatic bath filling' button.

down to release the hot water.

How to use the Automatic bath filling

"お湯張り" ボタン押す お湯はり When the audio guidance is played, press the tap

PUSH

「給湯栓を開けてください」という音声が流れたら 浴槽のお湯の蛇口を開けてお湯を出す



When the hot wat