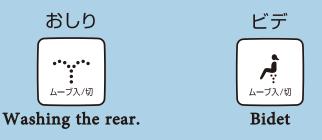

#### **OSCILLATING**

• If you press the button again during use, the wand moves back and forth so that you can wash your rear thoroughly.

If necessary, please flush more than once during use. Do not flush anything other than the toilet paper provided.